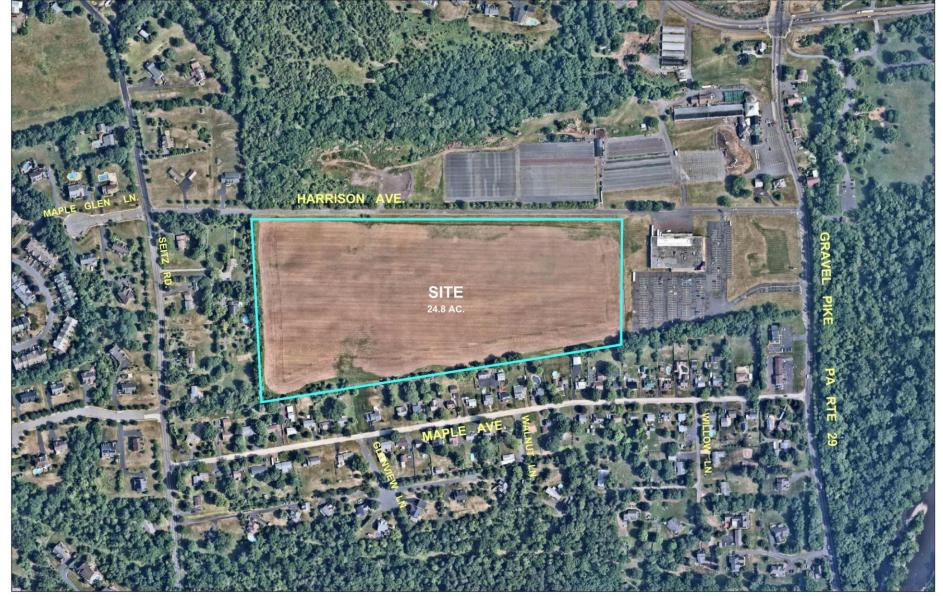

# Arbour Green at Perkiomen







CONTEXT PLAN PERKIOMEN TOWNSHIP, PA







#### LI Light Industrial: Permitted Uses:

Industrial Assembly
Warehouse/Distribution Facility
Offices
Self-Storage
Scientific/Industrial Research Facility



#### **ER-2 Elderly Residential 2: Permitted Uses:**

Independent, Age-Restricted Housing:

- Single family (detached, semidetached, quadraplex, attached)
- Multifamily buildings

Dependent Care







SKETCH PLAN PERKIOMEN TOWNSHIP, PA











OPEN SPACE PLAN
PERKIOMEN TOWNSHIP, PA





## Arbor Green at Perkiomen

### Estimated Annual Revenues:





TWIN BUILDING ELEVATION



MULTIFAMILY BUILDING ELEVATION (SIMILAR STYLE)



#### ARBOUR GREEN at PERKIOMEN

CONCEPTUAL ELEVATIONS
PERKIOMEN TOWNSHIP, PA





## Arbour Green at Perkiomen Senior Rental Community



Variety of living op