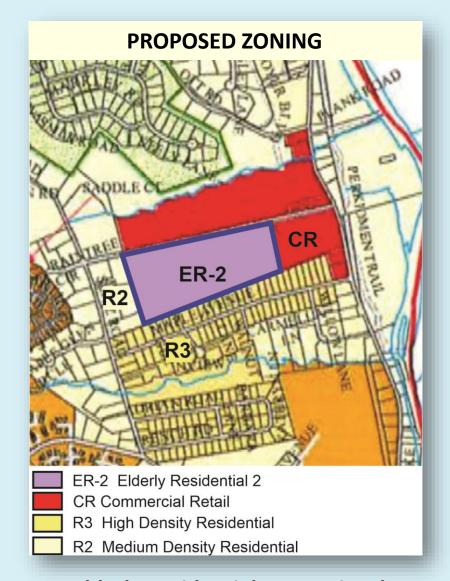

#### **ER-2 Elderly Residential 2: Permitted Uses:**

Independent, Age-Restricted Housing:

- Single family (detached, semidetached, quadraplex, attached)
- Multifamily buildings

Dependent Care

SKETCH PLAN PERKIOMEN TOWNSHIP, PA