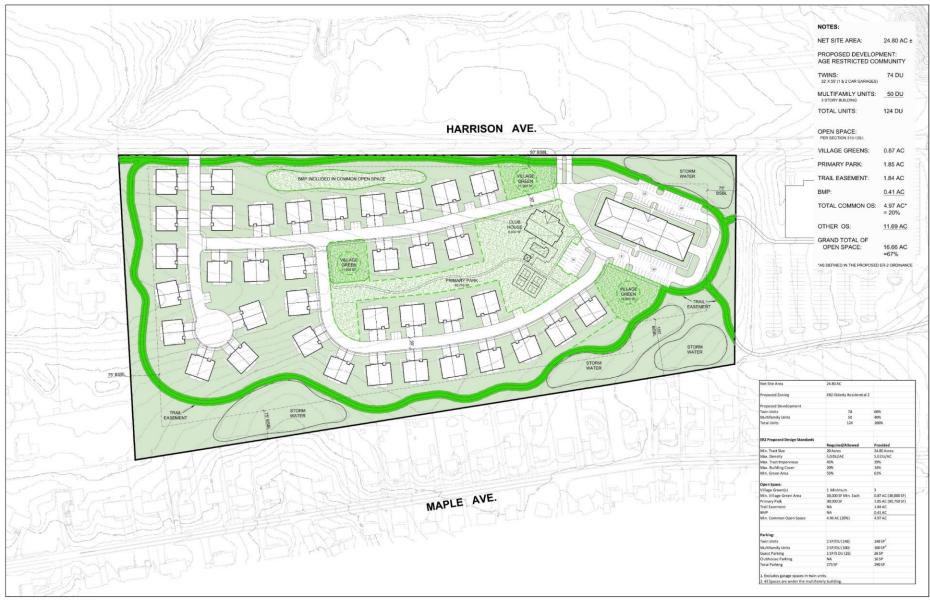

#### **ER-2 Elderly Residential 2: Permitted Uses:**

Independent, Age-Restricted Housing:

- Single family (detached, semidetached, quadraplex, attached)
- Multifamily buildings

Dependent Care

SKETCH PLAN PERKIOMEN TOWNSHIP, PA

OPEN SPACE PLAN
PERKIOMEN TOWNSHIP, PA

## Arbour Green at Perkiomen Senior Rental Community

Variety of living options for senior citizens

Age-restricted

Twins (74 dwelling units)

- 32' x 55'
- 1 & 2 car garages

Multifamily (50 dwelling units)

- Single, 3-story building
- Several sizes and layouts
- Elevators

#### **Recreational Amenities**

- Clubhouse
- Primary Park and Village Greens
- Pool and tennis courts