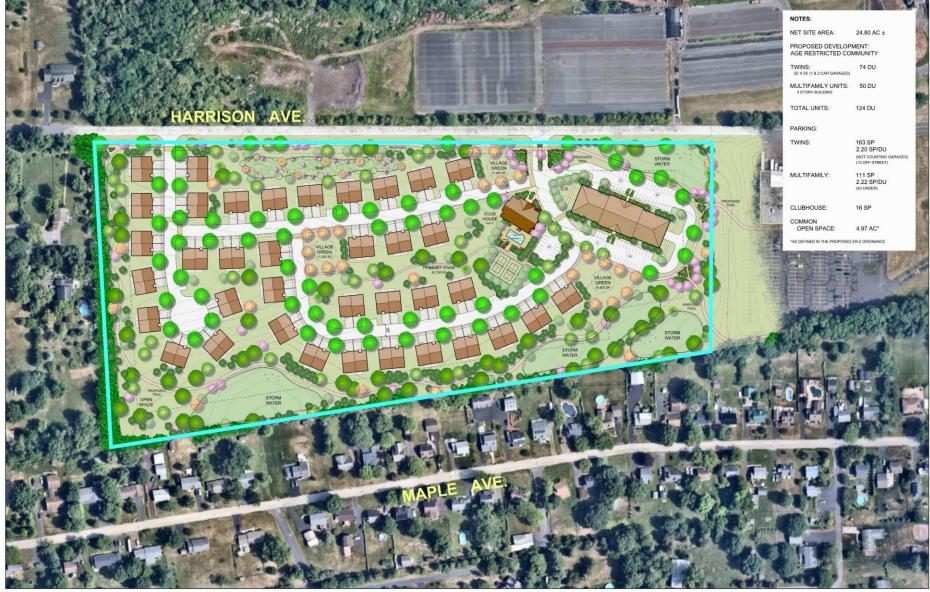

## Arbour Green at Perkiomen Senior Rental Community

Variety of living options for senior citizens

Age-restricted

Twins (74 dwelling units)

- 32' x 55'
- 1 & 2 car garages

Multifamily (50 dwelling units)

- Single, 3-story building
- Several sizes and layouts
- Elevators

#### Walkable neighborhood

- Trail system
- Sidewalks

Nearby access to goods and services

#### **Recreational Amenities**

- Clubhouse
- Primary Park and Village Greens
- Pool and tennis courts