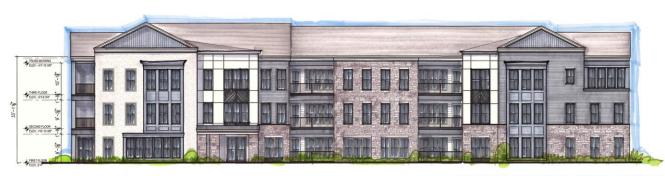

### Estimated Annual Revenues:

TWIN BUILDING ELEVATION

MULTIFAMILY BUILDING ELEVATION (SIMILAR STYLE)

#### ARBOUR GREEN at PERKIOMEN

CONCEPTUAL ELEVATIONS
PERKIOMEN TOWNSHIP, PA

## Arbour Green at Perkiomen Senior Rental Community

Variety of living options for senior citizens

Age-restricted

Twins (74 dwelling units)

- 32' x 55'
- 1 & 2 car garages

Multifamily (50 dwelling units)

- Single, 3-story building
- Several sizes and layouts
- Elevators