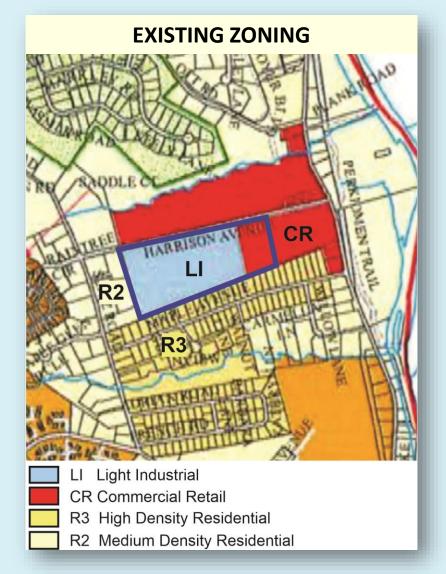

#### LI Light Industrial: Permitted Uses:

Industrial Assembly
Warehouse/Distribution Facility
Offices
Self-Storage
Scientific/Industrial Research Facility

#### **ER-2 Elderly Residential 2: Permitted Uses:**

Independent, Age-Restricted Housing:

- Single family (detached, semidetached, quadraplex, attached)
- Multifamily buildings

Dependent Care

SKETCH PLAN PERKIOMEN TOWNSHIP, PA