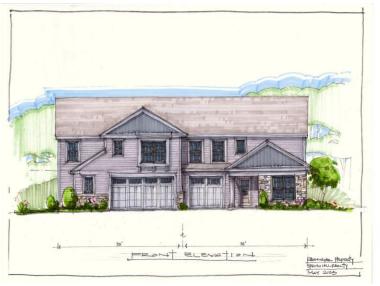

### Estimated Annual Revenues:

TWIN BUILDING ELEVATION

MULTIFAMILY BUILDING ELEVATION (SIMILAR STYLE)

#### ARBOUR GREEN at PERKIOMEN

CONCEPTUAL ELEVATIONS
PERKIOMEN TOWNSHIP, PA

## Arbour Green at Perkiomen Senior Rental Community

Variety of living options for senior citizens

Age-restricted

Twins (74 dwelling units)

- 32' x 55'
- 1 & 2 car garages

Multifamily (50 dwelling units)

- Single, 3-story building
- Several sizes and layouts
- Elevators