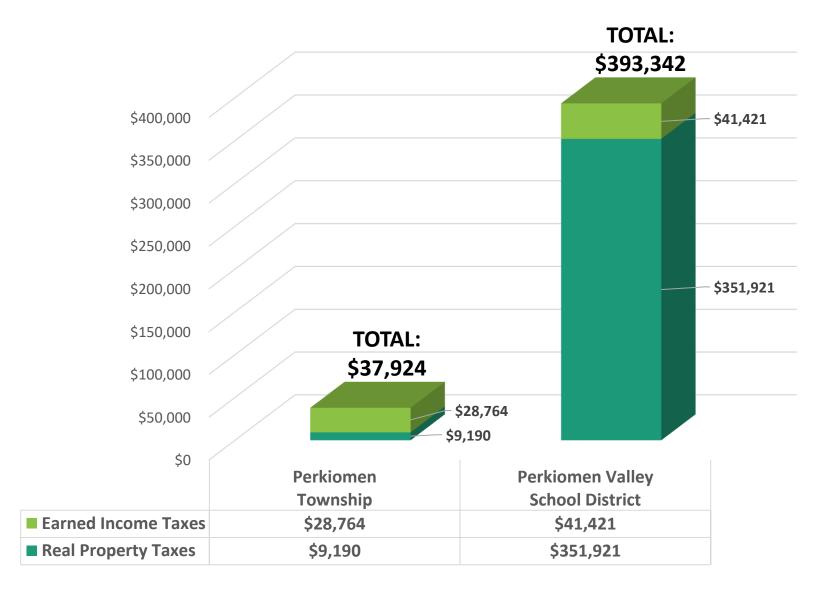

### Estimated Annual Revenues:

TWIN BUILDING ELEVATION

MULTIFAMILY BUILDING ELEVATION (SIMILAR STYLE)